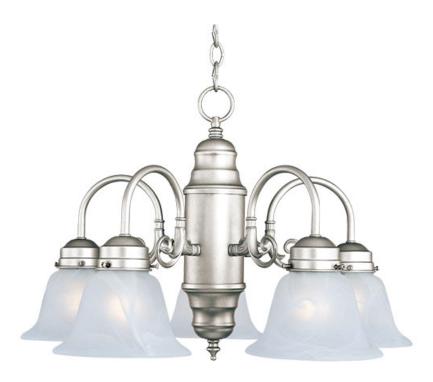

## **PRODUCT DESCRIPTION**

Maxim Lighting's commitment to both the residential lighting and the home building industries will assure you a product line focused on your basic lighting needs. With the Builder Basics collection you will find quality lighting that is well designed, well priced and readily available.

## **FINISHES OPTION**

Satin Nickel (SN)

GLASS Marble MR

MATERIAL Steel, Glass

RATINGS cETLus Dry Location

ADDITIONAL ADJUSTABLE OPERATING TEMPERATURE: -20°C (-4°F), 40°C (104°F)

Always consult a qualified electrician before installing any lighting product.