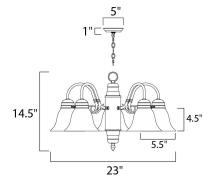

## MEASUREMENTS

DIMENSION

CANOPY

LAMPING

BULB

: 5" W x 1" H x 5" L HANGING WEIGHT : 7.92 lb

INPUT VOLTAGE : 120V : 5 x 60W Incandescent E26 Medium , 300W Total BULB INCLUDED : (Not Included) DIMMABLE :Yes

: 23" L x 23" W x 14.5" H